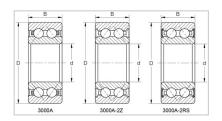

Double Row Angular Contact Ball Bearings

3000A-2RS Series-3002A-2RS

## **GQZ** high quality 3000A-2RS Series Double Row Angular Contact Ball Bearings

Angular contact ball bearings have inner and outer ring raceways that are displaced relative to each other in the direction of the bearing axis. This means that these bearings are designed to accommodate combined loads, i.e. simultaneously acting radial and axial loads.